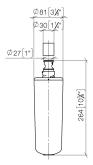

## Replacement filter cartridge -

12 896 970 90



- activated carbon filter (5.0 micron level)
- chemical and mechanical filtering
- reduces water hardness (ion exchanger)
- filters dirt, rust, chlorine and lead particles
- filter capacity approx. 450 litres
- for 12 892 970 90

The filter cartridge must be changed every six months. The installation instructions contain further information for guidance.

The products are not available in all markets, please contact your Dornbracht sales force.



## Replacement filter cartridge -

12 896 970 90

mm [inches]





## Replacement filter cartridge -

12 896 970 90